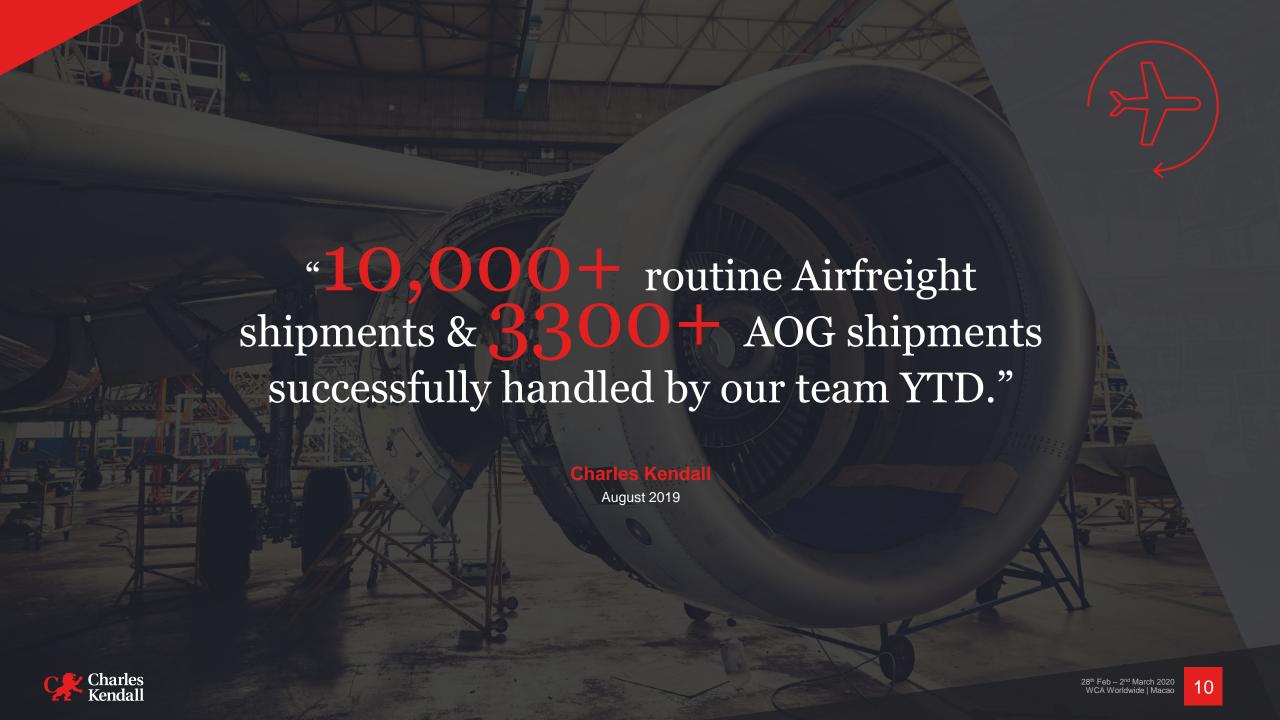

# Air Freight Specialists

We offer expert Airfreight services from UK, EU, China / Far East, UAE & USA

Our Specialist services include; high value, time critical, event logistics and FBA.

- X-Ray and screening services
- ETD fully owned
- Customs approved ETSF (External Temporary Storage Facility)
- Onsite Packing Department
- 24/7 manned warehouse & support
- AOG 24 hours a day, 7 days a week
- Dangerous goods

Provided brokerage services to Amazon EU for last 10 years

Our FBA team in UK/Europe includes Chinese speaking staff

Specialist in oversize cargo

"800+ FBA containers devanned in our warehouse, delivering 30,000+ pallets to Amazon Fulfilment Centres across UK & Europe, YTD"